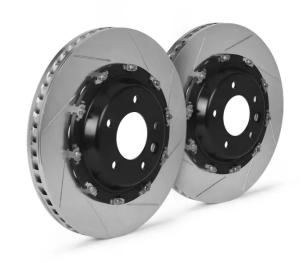

## The 202.6001A brake disc kit for track day enthusiasts

The GT|D, GT|TY1 and GT|TY3 disc kits provide maximum performance and optimum braking balance while retaining original equipment calipers. These systems are in fact designed to be fully compatible with standard calipers, wheels and all other original equipment components. Depending on the vehicle, the discs can be uprated, in which case a dedicated bracket is supplied to allow installation with OE calipers, and the space occupied within the rim must be specified.

## **Technical specifications**

Diameter Thickness (TH) Height (A) 328 mm 54 mm

Number of holes (C) Brake disc type

Centering

2 pieces

71 mm

Min. thickness Axle

27 mm Rear