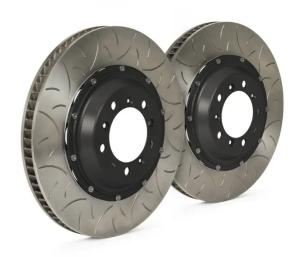

## **BRAKE DISC GT | TY3 203.8005A**

## The 203.8005A brake disc kit for track day enthusiasts

The GT|D, GT|TY1 and GT|TY3 disc kits provide maximum performance and optimum braking balance while retaining original equipment calipers. These systems are in fact designed to be fully compatible with standard calipers, wheels and all other original equipment components. Depending on the vehicle, the discs can be uprated, in which case a dedicated bracket is supplied to allow installation with OE calipers, and the space occupied within the rim must be specified.