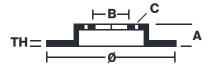

## **Technical specifications**

Diameter Thickness (TH) Height (A)
350 mm 34 mm 68 mm

Number of holes (C) Brake disc type Centering

5 2 pieces 67 mm

Min. thickness Axle

33 mm Rear

Units per box EAN code

2