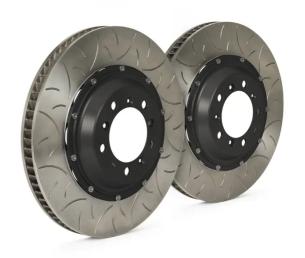

## **BRAKE DISC GT | TY3 203.9002A**

## The 203.9002A brake disc kit for track day enthusiasts

The GT|D, GT|TY1 and GT|TY3 disc kits provide maximum performance and optimum braking balance while retaining original equipment calipers. These systems are in fact designed to be fully compatible with standard calipers, wheels and all other original equipment components. Depending on the vehicle, the discs can be uprated, in which case a dedicated bracket is supplied to allow installation with OE calipers, and the space occupied within the rim must be specified.

## **Technical specifications**

Diameter Thickness (TH) Height (A) 380 mm 69 mm

Number of holes (C) Brake disc type Centering

5 2 pieces 98 mm

Min. thickness Axle

29 mm Rear

Units per box EAN code

2