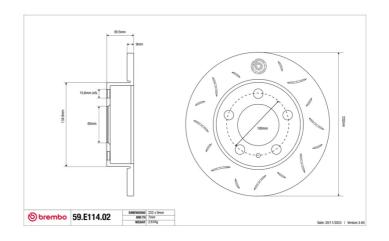

## **Technical specifications**

Diameter Thickness (TH) Height (A)
230 mm 9 mm 40 mm

Number of holes (C) Brake disc type

Centering

Solid

65 mm

Min. thickness Tightening torque Axle
7,5 mm 120 Nm Rear

Units per box EAN code