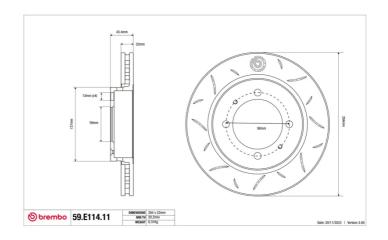

## The 59.E114.11 brake disc is synonymous with reliability

Type-3 slotting used to distinguish the Brembo SPORT | TY3 brake disc is widely used in professional motorsports. It therefore offers superior initial response with excellent release characteristics, improving braking performance while giving the vehicle an aggressive appearance. The Brembo logo on the braking surface adds an exclusive and unique touch to the vehicle. The SPORT | TY3 brake discs are plug-and-play since they replace OE discs directly.

## **Technical specifications**

Diameter Thickness (TH) Height (A)
284 mm 22 mm 44 mm

Number of holes (C) Brake disc type

Centering

Solid

Centering

Min. thickness Tightening torque Axle

20,5 mm 98 Nm Front