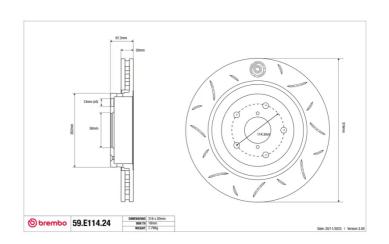

## **Technical specifications**

Diameter Thickness (TH) Height (A)
316 mm 20 mm 67 mm

Number of holes (C) Brake disc type

Centering

Solid

Selicity

Centering

Min. thickness Tightening torque Axle

18,5 mm 100 Nm Rear

Units per box EAN code **1 8020584604953** 