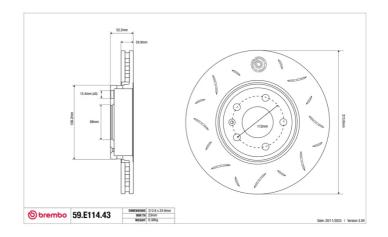

## SPORT | TY3 BRAKE DISC 59.E114.43

## **Technical specifications**

Diameter Thickness (TH) Height (A)
314 mm 25 mm 52 mm

Number of holes (C) Brake disc type

Centering

Solid

68 mm

Min. thickness Tightening torque Axle

23,5 mm 120 Nm Front