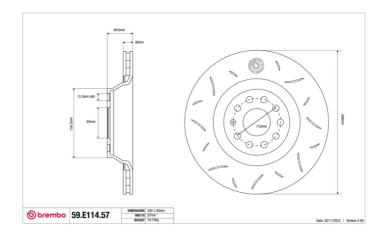

## **SPORT | TY3 BRAKE DISC** 59.E114.57

## The 59.E114.57 brake disc is synonymous with reliability

Type-3 slotting used to distinguish the Brembo SPORT | TY3 brake disc is widely used in professional motorsports. It therefore offers superior initial response with excellent release characteristics, improving braking performance while giving the vehicle an aggressive appearance. The Brembo logo on the braking surface adds an exclusive and unique touch to the vehicle. The SPORT | TY3 brake discs are plug-and-play since they replace OE discs directly.

## **Technical specifications**

Diameter Thickness (TH) Height (A) 340 mm **30** mm **50** mm

Number of holes (C) Brake disc type Centering 5

Solid **65** mm

Min. thickness Axle Front **27** mm

Units per box EAN code 1 8020584605288