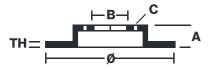

## **Technical specifications**

Diameter Thickness (TH) Height (A) 340 mm **30** mm **50** mm

Number of holes (C) Brake disc type Centering 5

Solid **65** mm

Min. thickness Axle Front **27** mm

Units per box EAN code 1 8020584605288