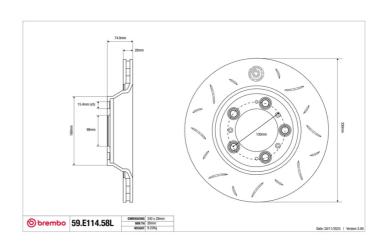

## **SPORT | TY3 BRAKE DISC** 59.E114.58L

## **Technical specifications**

Diameter Thickness (TH) Height (A) 330 mm 28 mm **75** mm

Number of holes (C) Brake disc type Centering

5 Solid 98 mm

Min. thickness Axle Rear left **26** mm

1

Units per box EAN code 8020584605301