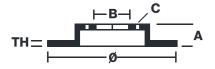

## **Technical specifications**

Diameter Thickness (TH) Height (A) 330 mm 28 mm **75** mm

Number of holes (C) Brake disc type Centering

5 Solid 98 mm

Min. thickness Axle Rear left **26** mm

1

Units per box EAN code 8020584605301