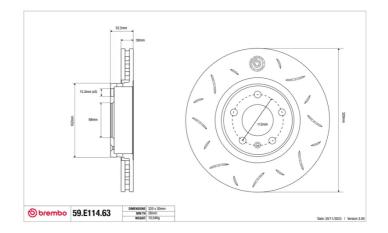

## **Technical specifications**

Diameter Thickness (TH) Height (A)
320 mm 52 mm

Number of holes (C) Brake disc type

Centering

Solid

68 mm

Min. thickness Axle

28 mm Front

Units per box EAN code **8020584605363** 