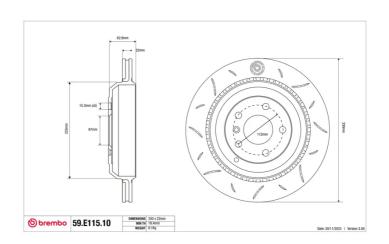

## SPORT | TY3 BRAKE DISC 59.E115.10

## **Technical specifications**

Diameter Thickness (TH) Height (A)
330 mm 22 mm 63 mm

Number of holes (C) Brake disc type

Centering

Solid

67 mm

Min. thickness Tightening torque Axle

19,4 mm 150 Nm Rear

Units per box EAN code **8020584605837** 