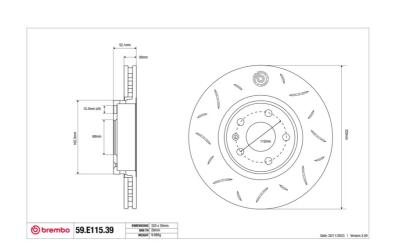

## **SPORT | TY3 BRAKE DISC** 59.E115.39

## **Technical specifications**

Diameter Thickness (TH) Height (A) 320 mm **30** mm **52** mm

Number of holes (C) Brake disc type Centering 5 Solid

**68** mm

Min. thickness

Units per box EAN code 1 8020584606124