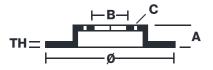

## **Technical specifications**

Diameter Thickness (TH) Height (A) 320 mm **30** mm **52** mm

Number of holes (C) Brake disc type Centering 5 Solid

**68** mm

Min. thickness

Units per box EAN code 1 8020584606124

Axle Front 28 mm