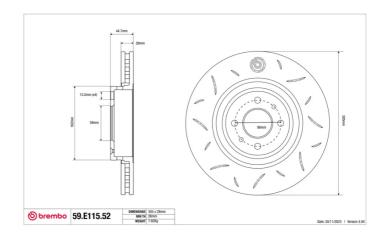

## **Technical specifications**

Diameter Thickness (TH) Height (A) 305 mm 28 mm 45 mm

Number of holes (C) Brake disc type

4 Solid Centering

59 mm

Min. thickness Tightening torque Axle

26 mm 86 Nm Front

Units per box EAN code