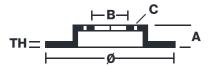

## **Technical specifications**

Diameter Thickness (TH) Height (A)
315 mm 83 mm

Number of holes (C) Brake disc type

Solid

Centering

Solid

Centering

Min. thickness Axle **27,4** mm Front