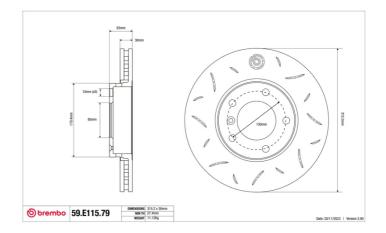

## SPORT | TY3 BRAKE DISC 59.E115.79

## **Technical specifications**

Diameter Thickness (TH) Height (A)
315 mm 83 mm

Number of holes (C) Brake disc type

Solid

Centering

Solid

Centering

Min. thickness Axle **27,4** mm Front

Units per box EAN code **8020584606537** 