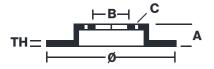

## **Technical specifications**

Diameter Thickness (TH) Height (A)
293 mm
25 mm
47 mm

Number of holes (C) Brake disc type

Centering

Solid

64 mm

Min. thickness Axle

23 mm Front