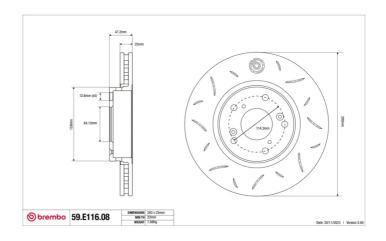

## **Technical specifications**

Diameter Thickness (TH) Height (A)
293 mm
25 mm
47 mm

Number of holes (C) Brake disc type

Centering

Solid

64 mm

Min. thickness Axle

23 mm Front