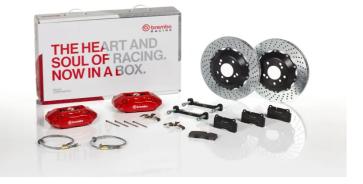

## UPGRADE GT KIT 1A1.6015A\_

The 1A1.6015A\_ GT kit is synonymous with superior performance

Complete braking systems, comprising components derived from the world of motorsports and offering unrivalled levels of technology on the market. They feature aluminium radial-mounted fixed calipers, with opposing pistons. Depending on the type of system and the required performance level, the calipers can either be in two-parts, monoblock or even monoblock machined from solid billet metal. The uprated brake discs can be integral (one-piece) or composite, drilled or slotted.

- Brembo quality
- Safety
- Performance
- Comfort
- Sports driving
- Sporty look

Available in 3 colours

🕨 1A1.6015A1 🛛 🛑 1A1.6015A2 👘 1A1.6015A3