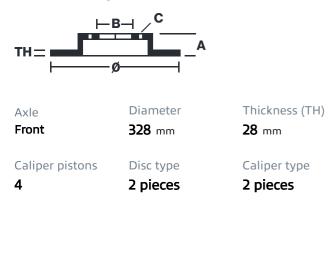

## () brembo

## UPGRADE GT KIT 1A1.6015A\_

The 1A1.6015A\_ GT kit is synonymous with superior performance

Complete braking systems, comprising components derived from the world of motorsports and offering unrivalled levels of technology on the market. They feature aluminium radial-mounted fixed calipers, with opposing pistons. Depending on the type of system and the required performance level, the calipers can either be in two-parts, monoblock or even monoblock machined from solid billet metal. The uprated brake discs can be integral (one-piece) or composite, drilled or slotted.

- Brembo quality
- Safety
- Performance
- Comfort
- Sports driving
- Sporty look

Available in 3 colours

🕨 1A1.6015A1 🛛 🛑 1A1.6015A2 👘 1A1.6015A3





## **Technical specifications**





**COMPATIBLE VEHICLES**