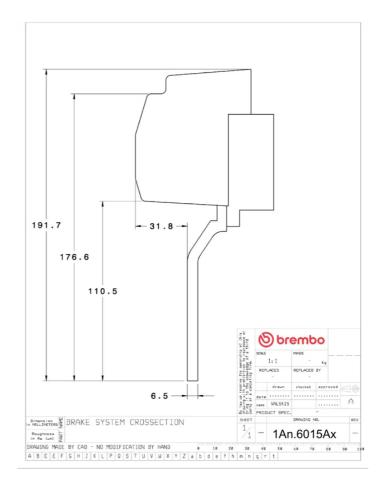

## () brembo

## UPGRADE GT KIT 1A1.6015A\_

The 1A1.6015A\_ GT kit is synonymous with superior performance

Complete braking systems, comprising components derived from the world of motorsports and offering unrivalled levels of technology on the market. They feature aluminium radial-mounted fixed calipers, with opposing pistons. Depending on the type of system and the required performance level, the calipers can either be in two-parts, monoblock or even monoblock machined from solid billet metal. The uprated brake discs can be integral (one-piece) or composite, drilled or slotted.

- Brembo quality
- Safety
- Performance
- Comfort
- Sports driving
- Sporty look

Available in 3 colours

🕨 1A1.6015A1 🛛 🛑 1A1.6015A2 👘 1A1.6015A3





## **Technical specifications**





**COMPATIBLE VEHICLES**