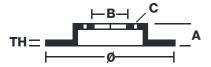

## **Technical specifications**

Axle Diameter Thickness (TH)

Front 310 mm 25 mm

Caliper pistons Disc type Caliper type

4 1 piece 2 pieces

**COMPATIBLE VEHICLES**