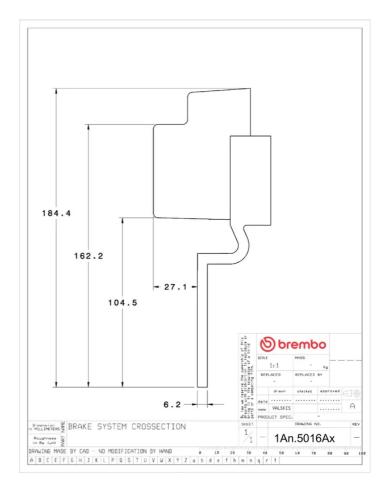

## **Technical specifications**

Axle Diameter Thickness (TH)

Front 310 mm 25 mm

Caliper pistons Disc type Caliper type

4 1 piece 2 pieces

**COMPATIBLE VEHICLES**