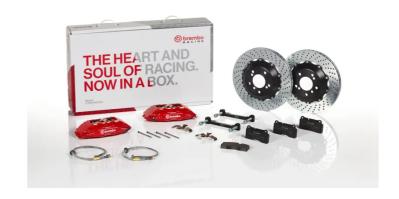

## UPGRADE GT KIT 1B1.7013A\_

## The 1B1.7013A\_ GT kit is synonymous with superior performance

Complete braking systems, comprising components derived from the world of motorsports and offering unrivalled levels of technology on the market. They feature aluminium radial-mounted fixed calipers, with opposing pistons. Depending on the type of system and the required performance level, the calipers can either be in two-parts, monoblock or even monoblock machined from solid billet metal. The uprated brake discs can be integral (one-piece) or composite, drilled or slotted.