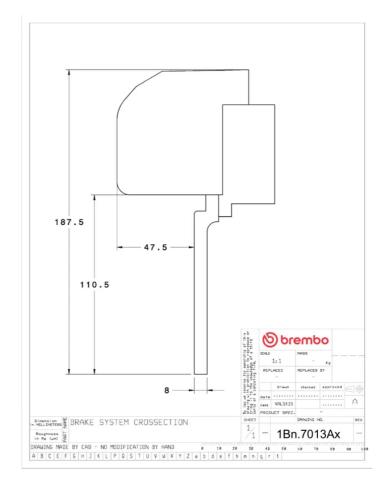

## **Technical specifications**

Axle Diameter Thickness (TH)

**Front** 332 mm 32 mm

Caliper pistons Disc type Caliper type

4 2 pieces 2 pieces

**COMPATIBLE VEHICLES**