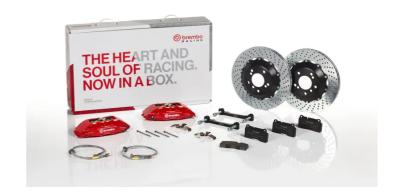

## The 1B1.8016A\_ GT kit is synonymous with superior performance

Complete braking systems, comprising components derived from the world of motorsports and offering unrivalled levels of technology on the market. They feature aluminium radial-mounted fixed calipers, with opposing pistons. Depending on the type of system and the required performance level, the calipers can either be in two-parts, monoblock or even monoblock machined from solid billet metal. The uprated brake discs can be integral (one-piece) or composite, drilled or slotted.