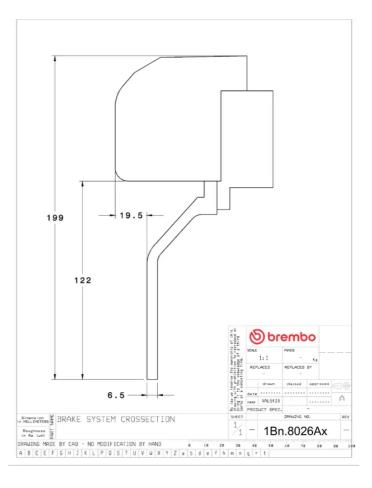

## () brembo

## UPGRADE GT KIT 1B1.8026A\_

The 1B1.8026A\_ GT kit is synonymous with superior performance

Complete braking systems, comprising components derived from the world of motorsports and offering unrivalled levels of technology on the market. They feature aluminium radial-mounted fixed calipers, with opposing pistons. Depending on the type of system and the required performance level, the calipers can either be in two-parts, monoblock or even monoblock machined from solid billet metal. The uprated brake discs can be integral (one-piece) or composite, drilled or slotted.

- Brembo quality
- Safety
- Performance
- Comfort
- Sports driving
- Sporty look

Available in 3 colours

1B1.8026A1 🛑 1B1.8026A2

1B1.8026A3





## **Technical specifications**





**COMPATIBLE VEHICLES**