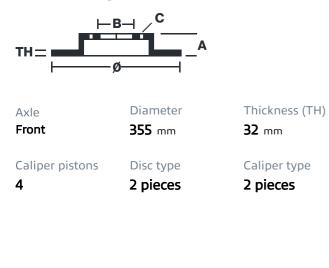

## () brembo

## UPGRADE GT KIT 1B1.8026A\_

The 1B1.8026A\_ GT kit is synonymous with superior performance

Complete braking systems, comprising components derived from the world of motorsports and offering unrivalled levels of technology on the market. They feature aluminium radial-mounted fixed calipers, with opposing pistons. Depending on the type of system and the required performance level, the calipers can either be in two-parts, monoblock or even monoblock machined from solid billet metal. The uprated brake discs can be integral (one-piece) or composite, drilled or slotted.

- Brembo quality
- Safety
- Performance
- Comfort
- Sports driving
- Sporty look

Available in 3 colours

1B1.8026A1 🛑 1B1.8026A2

1B1.8026A3





## **Technical specifications**





**COMPATIBLE VEHICLES**