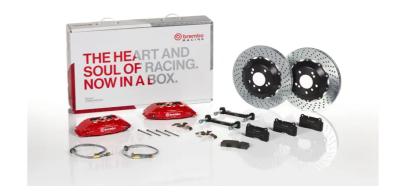

## UPGRADE GT KIT 1B1.8043A\_

## The 1B1.8043A\_ GT kit is synonymous with superior performance

Complete braking systems, comprising components derived from the world of motorsports and offering unrivalled levels of technology on the market. They feature aluminium radial-mounted fixed calipers, with opposing pistons. Depending on the type of system and the required performance level, the calipers can either be in two-parts, monoblock or even monoblock machined from solid billet metal. The uprated brake discs can be integral (one-piece) or composite, drilled or slotted.

## **Technical specifications**

Axle Diameter Thickness (TH)

**Front** 355 mm 32 mm

Caliper pistons Disc type Caliper type

4 2 pieces 2 pieces

**COMPATIBLE VEHICLES**