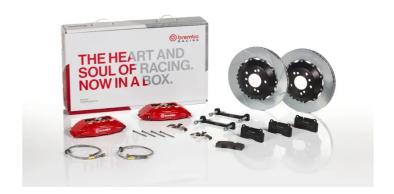

## UPGRADE GT KIT 1B2.7013A\_

## The 1B2.7013A\_ GT kit is synonymous with superior performance

Complete braking systems, comprising components derived from the world of motorsports and offering unrivalled levels of technology on the market. They feature aluminium radial-mounted fixed calipers, with opposing pistons. Depending on the type of system and the required performance level, the calipers can either be in two-parts, monoblock or even monoblock machined from solid billet metal. The uprated brake discs can be integral (one-piece) or composite, drilled or slotted.