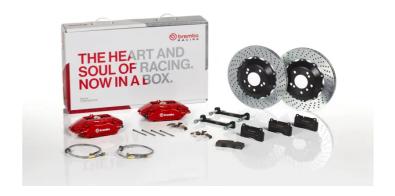

## UPGRADE GT KIT 1C1.6001A\_

## The 1C1.6001A\_ GT kit is synonymous with superior performance

Complete braking systems, comprising components derived from the world of motorsports and offering unrivalled levels of technology on the market. They feature aluminium radial-mounted fixed calipers, with opposing pistons. Depending on the type of system and the required performance level, the calipers can either be in two-parts, monoblock or even monoblock machined from solid billet metal. The uprated brake discs can be integral (one-piece) or composite, drilled or slotted.

- Brembo quality
- ✓ Safety
- Performance
- ✓ Comfort
- Sports driving
- ✓ Sporty look

1C1.6001A3