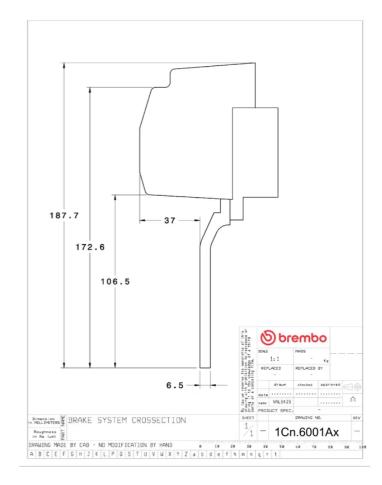

## **Technical specifications**

Axle Diameter Thickness (TH)

**Front** 320 mm 28 mm

Caliper pistons Disc type Caliper type

4 2 pieces 2 pieces

**COMPATIBLE VEHICLES**