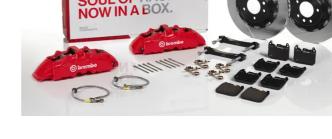

## UPGRADE GT KIT 1G2.9015A\_

The 1G2.9015A\_ GT kit is synonymous with superior performance

Complete braking systems, comprising components derived from the world of motorsports and offering unrivalled levels of technology on the market. They feature aluminium radial-mounted fixed calipers, with opposing pistons. Depending on the type of system and the required performance level, the calipers can either be in two-parts, monoblock or even monoblock machined from solid billet metal. The uprated brake discs can be integral (one-piece) or composite, drilled or slotted.

THE HEART AND

OF RACING.

Obrembo

- Brembo quality
- Safety
- Performance
- Comfort
- Sports driving
- Sporty look

Available in 3 colours

1G2.9015A1

1G2.9015A2

1G2.9015A3