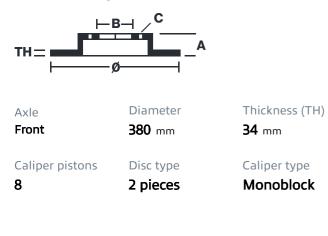

brembo

## UPGRADE GT KIT 1G2.9015A\_

The 1G2.9015A\_ GT kit is synonymous with superior performance

Complete braking systems, comprising components derived from the world of motorsports and offering unrivalled levels of technology on the market. They feature aluminium radial-mounted fixed calipers, with opposing pistons. Depending on the type of system and the required performance level, the calipers can either be in two-parts, monoblock or even monoblock machined from solid billet metal. The uprated brake discs can be integral (one-piece) or composite, drilled or slotted.



THE HEART AND

OF RACING.

Obrembo

- Brembo quality
- Safety
- Performance
- Comfort
- Sports driving
- Sporty look

Available in 3 colours

1G2.9015A1

1G2.9015A2

1G2.9015A3



## **Technical specifications**