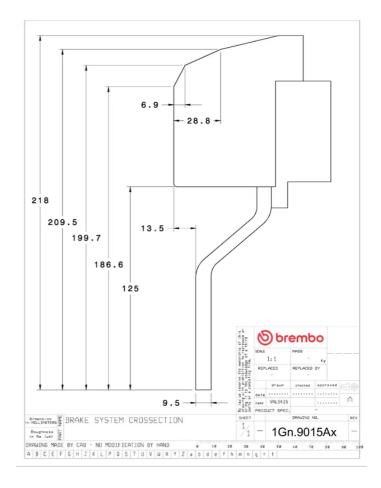

rembo

## UPGRADE GT KIT 1G2.9015A\_

The 1G2.9015A\_ GT kit is synonymous with superior performance

Complete braking systems, comprising components derived from the world of motorsports and offering unrivalled levels of technology on the market. They feature aluminium radial-mounted fixed calipers, with opposing pistons. Depending on the type of system and the required performance level, the calipers can either be in two-parts, monoblock or even monoblock machined from solid billet metal. The uprated brake discs can be integral (one-piece) or composite, drilled or slotted.



THE HEART AND

OF RACING.

Obrembo

- Brembo quality
- Safety
- Performance
- Comfort
- Sports driving
- Sporty look

Available in 3 colours

1G2.9015A1

1G2.9015A2

1G2.9015A3



## **Technical specifications**