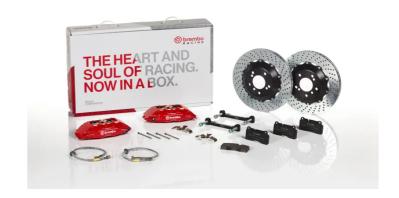

## UPGRADE GT KIT 1H1.8011A\_

## The 1H1.8011A\_ GT kit is synonymous with superior performance

Complete braking systems, comprising components derived from the world of motorsports and offering unrivalled levels of technology on the market. They feature aluminium radial-mounted fixed calipers, with opposing pistons. Depending on the type of system and the required performance level, the calipers can either be in two-parts, monoblock or even monoblock machined from solid billet metal. The uprated brake discs can be integral (one-piece) or composite, drilled or slotted.

## **Technical specifications**

Axle Diameter Thickness (TH)

**Front** 355 mm 32 mm

Caliper pistons Disc type Caliper type

4 2 pieces 2 pieces

**COMPATIBLE VEHICLES**