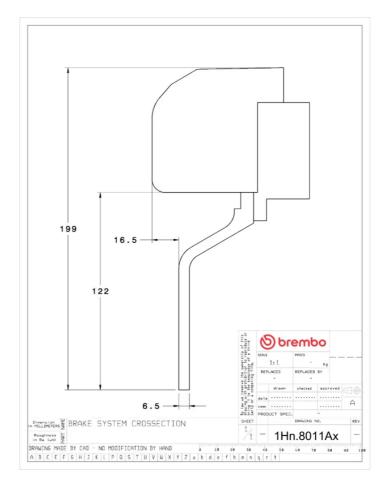

## **Technical specifications**

Axle Diameter Thickness (TH)

**Front** 355 mm 32 mm

Caliper pistons Disc type Caliper type

4 2 pieces 2 pieces

**COMPATIBLE VEHICLES**