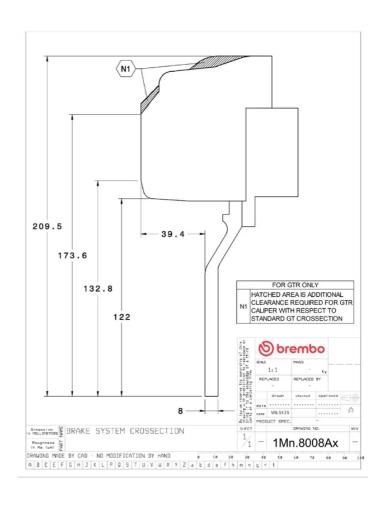

## The 1M1.8008AS GT kit is synonymous with superior performance

Complete braking systems, comprising components derived from the world of motorsports and offering unrivalled levels of technology on the market. They feature aluminium radial-mounted fixed calipers, with opposing pistons. Depending on the type of system and the required performance level, the calipers can either be in two-parts, monoblock or even monoblock machined from solid billet metal. The uprated brake discs can be integral (one-piece) or composite, drilled or slotted.