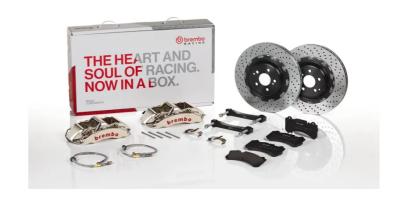

## The 1M1.8021AR GT kit is synonymous with superior performance

Complete braking systems, comprising components derived from the world of motorsports and offering unrivalled levels of technology on the market. They feature aluminium radial-mounted fixed calipers, with opposing pistons. Depending on the type of system and the required performance level, the calipers can either be in two-parts, monoblock or even monoblock machined from solid billet metal. The uprated brake discs can be integral (one-piece) or composite, drilled or slotted.