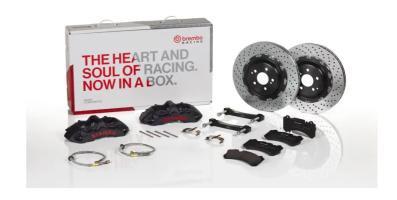

## The 1M1.8045AS GT kit is synonymous with superior performance

Complete braking systems, comprising components derived from the world of motorsports and offering unrivalled levels of technology on the market. They feature aluminium radial-mounted fixed calipers, with opposing pistons. Depending on the type of system and the required performance level, the calipers can either be in two-parts, monoblock or even monoblock machined from solid billet metal. The uprated brake discs can be integral (one-piece) or composite, drilled or slotted.

- Brembo quality
- ✓ Safety
- ✓ Performance
- ✓ Comfort
- Racing inspired
- Sports driving
- Sporty look