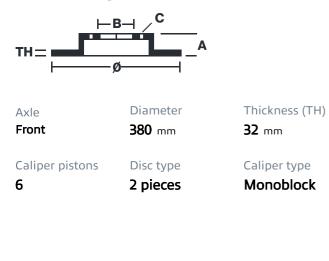

## () brembo

## UPGRADE GT KIT 1M1.9028A\_

The 1M1.9028A\_ GT kit is synonymous with superior performance

Complete braking systems, comprising components derived from the world of motorsports and offering unrivalled levels of technology on the market. They feature aluminium radial-mounted fixed calipers, with opposing pistons. Depending on the type of system and the required performance level, the calipers can either be in two-parts, monoblock or even monoblock machined from solid billet metal. The uprated brake discs can be integral (one-piece) or composite, drilled or slotted.

- Brembo quality
- Safety
- Performance
- Comfort
- Sports driving
- Sporty look

Available in 4 colours

1M1.9028A1

1M1.9028A2

1M1.9028A3

1M1.9028A5





## **Technical specifications**





**COMPATIBLE VEHICLES**