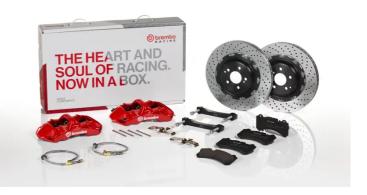

## UPGRADE GT KIT 1M1.9028A\_

The 1M1.9028A\_ GT kit is synonymous with superior performance

Complete braking systems, comprising components derived from the world of motorsports and offering unrivalled levels of technology on the market. They feature aluminium radial-mounted fixed calipers, with opposing pistons. Depending on the type of system and the required performance level, the calipers can either be in two-parts, monoblock or even monoblock machined from solid billet metal. The uprated brake discs can be integral (one-piece) or composite, drilled or slotted.

- Brembo quality
- Safety
- Performance
- Comfort
- Sports driving
- Sporty look

Available in 4 colours

1M1.9028A1

1M1.9028A2

1M1.9028A3

1M1.9028A5