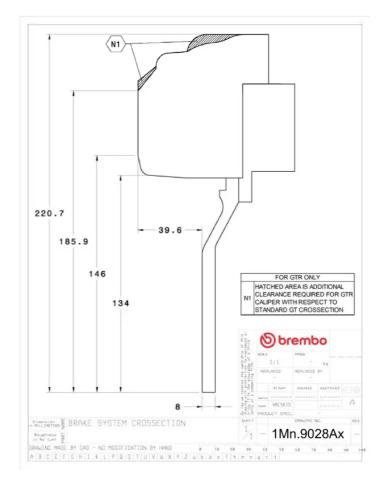

## () brembo

## UPGRADE GT KIT 1M1.9028A\_

The 1M1.9028A\_ GT kit is synonymous with superior performance

Complete braking systems, comprising components derived from the world of motorsports and offering unrivalled levels of technology on the market. They feature aluminium radial-mounted fixed calipers, with opposing pistons. Depending on the type of system and the required performance level, the calipers can either be in two-parts, monoblock or even monoblock machined from solid billet metal. The uprated brake discs can be integral (one-piece) or composite, drilled or slotted.

- Brembo quality
- Safety
- Performance
- Comfort
- Sports driving
- Sporty look

Available in 4 colours

1M1.9028A1

1M1.9028A2

1M1.9028A3

1M1.9028A5





## **Technical specifications**





**COMPATIBLE VEHICLES**