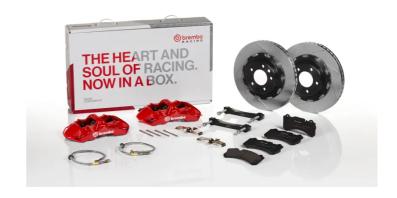

## UPGRADE GT KIT 1M2.8003A\_

## The 1M2.8003A\_ GT kit is synonymous with superior performance

Complete braking systems, comprising components derived from the world of motorsports and offering unrivalled levels of technology on the market. They feature aluminium radial-mounted fixed calipers, with opposing pistons. Depending on the type of system and the required performance level, the calipers can either be in two-parts, monoblock or even monoblock machined from solid billet metal. The uprated brake discs can be integral (one-piece) or composite, drilled or slotted.