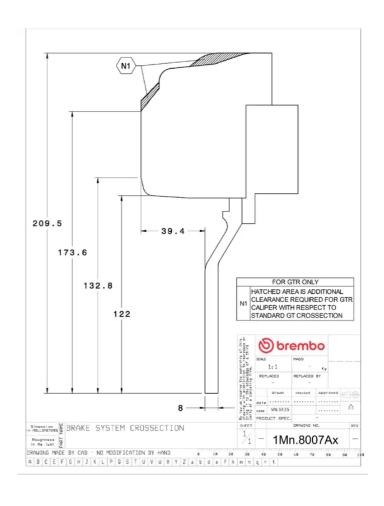

## The 1M2.8007AR GT kit is synonymous with superior performance

Complete braking systems, comprising components derived from the world of motorsports and offering unrivalled levels of technology on the market. They feature aluminium radial-mounted fixed calipers, with opposing pistons. Depending on the type of system and the required performance level, the calipers can either be in two-parts, monoblock or even monoblock machined from solid billet metal. The uprated brake discs can be integral (one-piece) or composite, drilled or slotted.