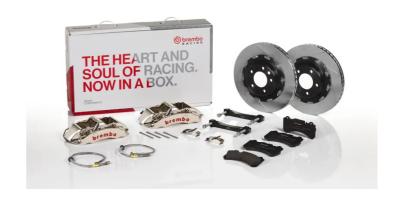

## UPGRADE GT | R KIT 1M2.8007AR

## The 1M2.8007AR GT kit is synonymous with superior performance

Complete braking systems, comprising components derived from the world of motorsports and offering unrivalled levels of technology on the market. They feature aluminium radial-mounted fixed calipers, with opposing pistons. Depending on the type of system and the required performance level, the calipers can either be in two-parts, monoblock or even monoblock machined from solid billet metal. The uprated brake discs can be integral (one-piece) or composite, drilled or slotted.