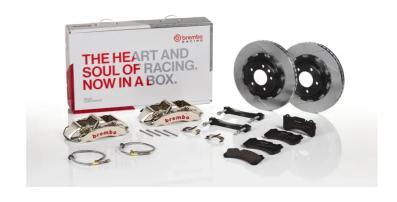

## UPGRADE GT | R KIT 1M2.8009AR

## The 1M2.8009AR GT kit is synonymous with superior performance

Complete braking systems, comprising components derived from the world of motorsports and offering unrivalled levels of technology on the market. They feature aluminium radial-mounted fixed calipers, with opposing pistons. Depending on the type of system and the required performance level, the calipers can either be in two-parts, monoblock or even monoblock machined from solid billet metal. The uprated brake discs can be integral (one-piece) or composite, drilled or slotted.