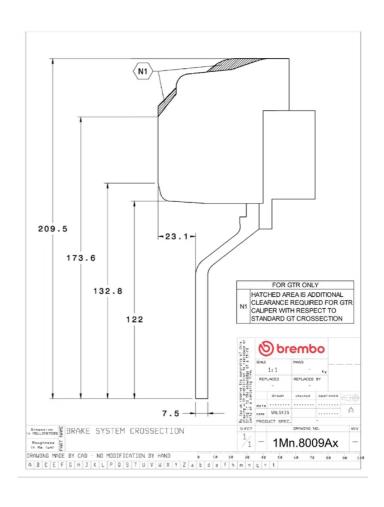

## The 1M2.8009AR GT kit is synonymous with superior performance

Complete braking systems, comprising components derived from the world of motorsports and offering unrivalled levels of technology on the market. They feature aluminium radial-mounted fixed calipers, with opposing pistons. Depending on the type of system and the required performance level, the calipers can either be in two-parts, monoblock or even monoblock machined from solid billet metal. The uprated brake discs can be integral (one-piece) or composite, drilled or slotted.