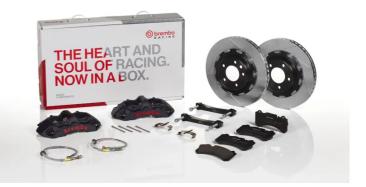

## () brembo

## UPGRADE GT | S KIT 1M2.8031AS

The 1M2.8031AS GT kit is synonymous with superior performance

Complete braking systems, comprising components derived from the world of motorsports and offering unrivalled levels of technology on the market. They feature aluminium radial-mounted fixed calipers, with opposing pistons. Depending on the type of system and the required performance level, the calipers can either be in two-parts, monoblock or even monoblock machined from solid billet metal. The uprated brake discs can be integral (one-piece) or composite, drilled or slotted.

- Brembo quality
- Safety
- Performance
- Comfort
- Racing inspired
- Sports driving
- Sporty look

Available in 1 colours



1M2.8031ASS





## **Technical specifications**