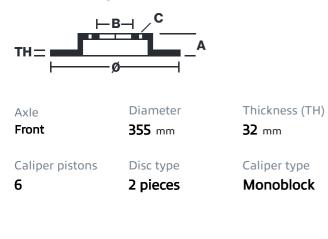

## () brembo

## UPGRADE GT | S KIT 1M2.8031AS

The 1M2.8031AS GT kit is synonymous with superior performance

Complete braking systems, comprising components derived from the world of motorsports and offering unrivalled levels of technology on the market. They feature aluminium radial-mounted fixed calipers, with opposing pistons. Depending on the type of system and the required performance level, the calipers can either be in two-parts, monoblock or even monoblock machined from solid billet metal. The uprated brake discs can be integral (one-piece) or composite, drilled or slotted.

- Brembo quality
- Safety
- Performance
- Comfort
- Racing inspired
- Sports driving
- Sporty look

Available in 1 colours



1M2.8031ASS





## **Technical specifications**