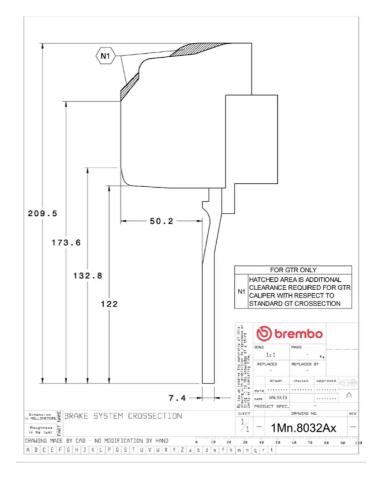

## **Technical specifications**

Axle Diameter Thickness (TH)

**Front** 355 mm 32 mm

Caliper pistons Disc type Caliper type

6 2 pieces Monoblock

**COMPATIBLE VEHICLES**