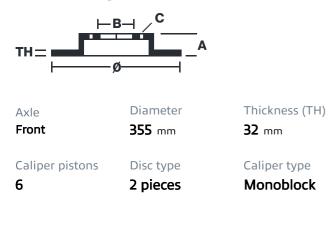

## brembo

## **UPGRADE GT | R KIT** 1M2.8061AR

The 1M2.8061AR GT kit is synonymous with superior performance

Complete braking systems, comprising components derived from the world of motorsports and offering unrivalled levels of technology on the market. They feature aluminium radial-mounted fixed calipers, with opposing pistons. Depending on the type of system and the required performance level, the calipers can either be in two-parts, monoblock or even monoblock machined from solid billet metal. The uprated brake discs can be integral (one-piece) or composite, drilled or slotted.

- Brembo quality
- Safety
- Performance
- Comfort
- **Racing inspired**
- Sports driving
- Sporty look

Available in 1 colours







1M2.8061ARR

## **Technical specifications**