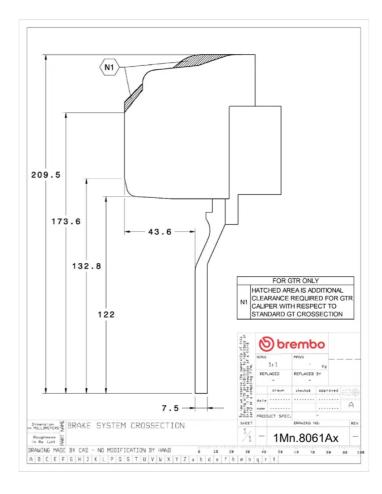

## brembo

## **UPGRADE GT | R KIT** 1M2.8061AR

The 1M2.8061AR GT kit is synonymous with superior performance

Complete braking systems, comprising components derived from the world of motorsports and offering unrivalled levels of technology on the market. They feature aluminium radial-mounted fixed calipers, with opposing pistons. Depending on the type of system and the required performance level, the calipers can either be in two-parts, monoblock or even monoblock machined from solid billet metal. The uprated brake discs can be integral (one-piece) or composite, drilled or slotted.

- Brembo quality
- Safety
- Performance
- Comfort
- **Racing inspired**
- Sports driving
- Sporty look

Available in 1 colours







1M2.8061ARR

## **Technical specifications**