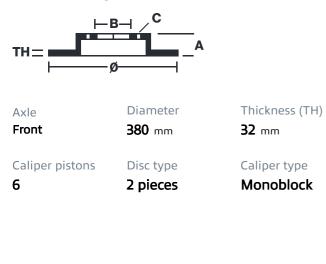

## () brembo

## UPGRADE GT KIT 1M2.9038A\_

The 1M2.9038A\_ GT kit is synonymous with superior performance

Complete braking systems, comprising components derived from the world of motorsports and offering unrivalled levels of technology on the market. They feature aluminium radial-mounted fixed calipers, with opposing pistons. Depending on the type of system and the required performance level, the calipers can either be in two-parts, monoblock or even monoblock machined from solid billet metal. The uprated brake discs can be integral (one-piece) or composite, drilled or slotted.

- Brembo quality
- Safety
- Performance
- Comfort
- Sports driving
- Sporty look

Available in 4 colours

1M2.9038A1

1M2.9038A2

1M2.9038A3

1M2.9038A5





## **Technical specifications**





**COMPATIBLE VEHICLES**