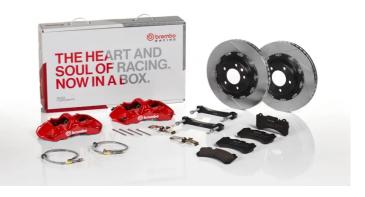

## UPGRADE GT KIT 1M2.9038A\_

The 1M2.9038A\_ GT kit is synonymous with superior performance

Complete braking systems, comprising components derived from the world of motorsports and offering unrivalled levels of technology on the market. They feature aluminium radial-mounted fixed calipers, with opposing pistons. Depending on the type of system and the required performance level, the calipers can either be in two-parts, monoblock or even monoblock machined from solid billet metal. The uprated brake discs can be integral (one-piece) or composite, drilled or slotted.

- Brembo quality
- Safety
- Performance
- Comfort
- Sports driving
- Sporty look

Available in 4 colours

1M2.9038A1

1M2.9038A2

1M2.9038A3

1M2.9038A5