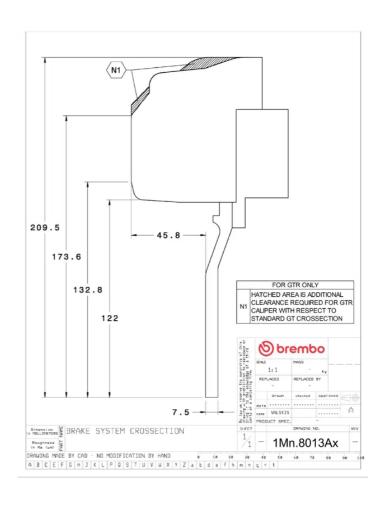

## The 1M3.8013AS GT kit is synonymous with superior performance

Complete braking systems, comprising components derived from the world of motorsports and offering unrivalled levels of technology on the market. They feature aluminium radial-mounted fixed calipers, with opposing pistons. Depending on the type of system and the required performance level, the calipers can either be in two-parts, monoblock or even monoblock machined from solid billet metal. The uprated brake discs can be integral (one-piece) or composite, drilled or slotted.