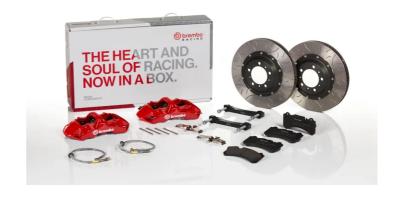

## UPGRADE GT KIT 1M3.8021A\_

## The 1M3.8021A\_ GT kit is synonymous with superior performance

Complete braking systems, comprising components derived from the world of motorsports and offering unrivalled levels of technology on the market. They feature aluminium radial-mounted fixed calipers, with opposing pistons. Depending on the type of system and the required performance level, the calipers can either be in two-parts, monoblock or even monoblock machined from solid billet metal. The uprated brake discs can be integral (one-piece) or composite, drilled or slotted.

## Available in 4 colours

1M3.8021A1

1M3.8021A2

1M3.8021A3

1M3.8021A5