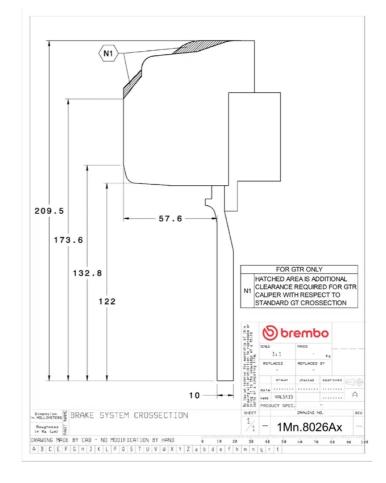

## **Technical specifications**

Axle Diameter Thickness (TH)

**Front** 355 mm 32 mm

Caliper pistons Disc type Caliper type

6 2 pieces Monoblock

**COMPATIBLE VEHICLES**