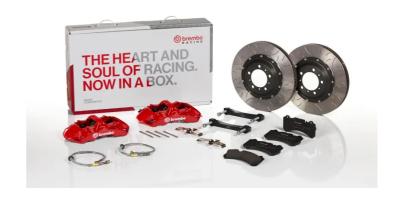

## The 1M3.9032A\_ GT kit is synonymous with superior performance

Complete braking systems, comprising components derived from the world of motorsports and offering unrivalled levels of technology on the market. They feature aluminium radial-mounted fixed calipers, with opposing pistons. Depending on the type of system and the required performance level, the calipers can either be in two-parts, monoblock or even monoblock machined from solid billet metal. The uprated brake discs can be integral (one-piece) or composite, drilled or slotted.