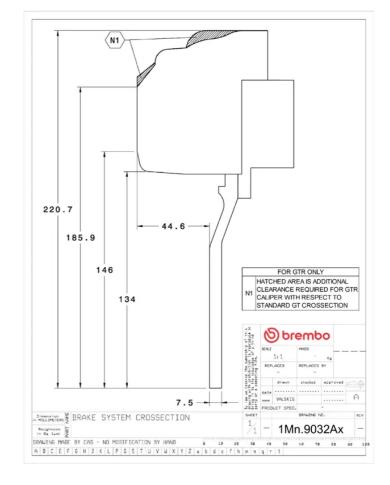

## **Technical specifications**

Axle Diameter Thickness (TH)

Front 380 mm 32 mm

Caliper pistons Disc type Caliper type

6 2 pieces Monoblock

**COMPATIBLE VEHICLES**