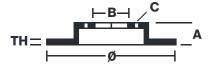

## **Technical specifications**

Axle Diameter Thickness (TH)

Front 380 mm 32 mm

Caliper pistons Disc type Caliper type

6 2 pieces Monoblock

**COMPATIBLE VEHICLES**