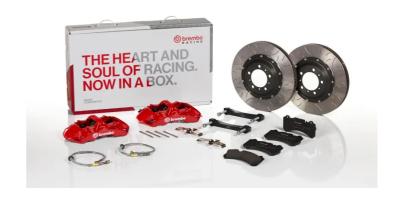

## UPGRADE GT KIT 1M3.9052A\_

## The 1M3.9052A\_ GT kit is synonymous with superior performance

Complete braking systems, comprising components derived from the world of motorsports and offering unrivalled levels of technology on the market. They feature aluminium radial-mounted fixed calipers, with opposing pistons. Depending on the type of system and the required performance level, the calipers can either be in two-parts, monoblock or even monoblock machined from solid billet metal. The uprated brake discs can be integral (one-piece) or composite, drilled or slotted.

## **Technical specifications**

Axle Diameter Thickness (TH)

Front 380 mm 32 mm

Caliper pistons Disc type Caliper type

6 2 pieces Monoblock

**COMPATIBLE VEHICLES**