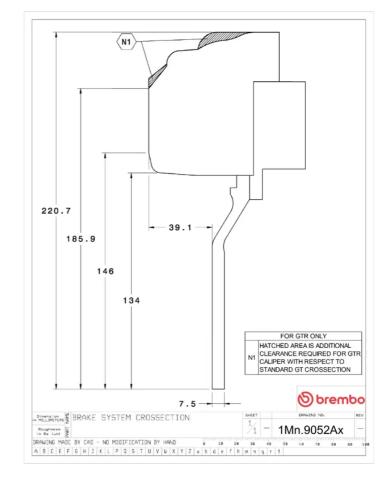

## **Technical specifications**

Axle Diameter Thickness (TH)

Front 380 mm 32 mm

Caliper pistons Disc type Caliper type

6 2 pieces Monoblock

**COMPATIBLE VEHICLES**