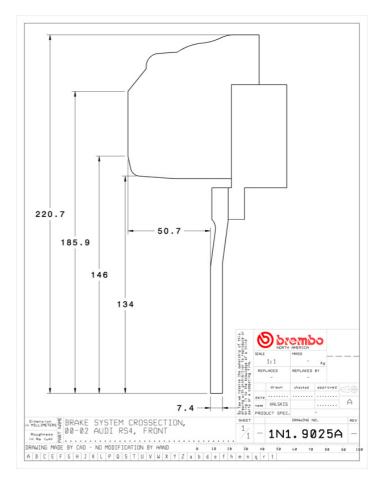

## () brembo

## UPGRADE GT KIT 1N1.9025A\_

The 1N1.9025A\_ GT kit is synonymous with superior performance

Complete braking systems, comprising components derived from the world of motorsports and offering unrivalled levels of technology on the market. They feature aluminium radial-mounted fixed calipers, with opposing pistons. Depending on the type of system and the required performance level, the calipers can either be in two-parts, monoblock or even monoblock machined from solid billet metal. The uprated brake discs can be integral (one-piece) or composite, drilled or slotted.

- Brembo quality
- Safety
- Performance
- Comfort
- Sports driving
- Sporty look

Available in 4 colours

1N1.9025A1

1N1.9025A2

1N1.9025A3

1N1.9025A5





## **Technical specifications**





Monoblock



COMPATIBLE VEHICLES