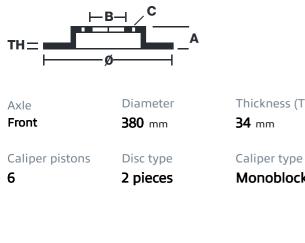

## () brembo

## UPGRADE GT KIT 1N1.9025A\_

The 1N1.9025A\_ GT kit is synonymous with superior performance

Complete braking systems, comprising components derived from the world of motorsports and offering unrivalled levels of technology on the market. They feature aluminium radial-mounted fixed calipers, with opposing pistons. Depending on the type of system and the required performance level, the calipers can either be in two-parts, monoblock or even monoblock machined from solid billet metal. The uprated brake discs can be integral (one-piece) or composite, drilled or slotted.

- Brembo quality
- Safety
- Performance
- Comfort
- Sports driving
- Sporty look

Available in 4 colours

1N1.9025A1

1N1.9025A2

1N1.9025A3

1N1.9025A5





## **Technical specifications**





Monoblock



COMPATIBLE VEHICLES