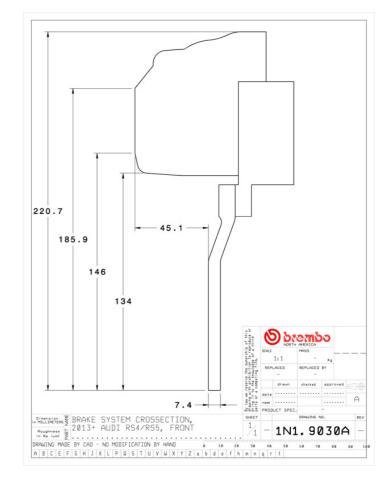

## **Technical specifications**

Axle Diameter Thickness (TH)

**Front** 380 mm 34 mm

Caliper pistons Disc type Caliper type

6 2 pieces Monoblock

**COMPATIBLE VEHICLES**