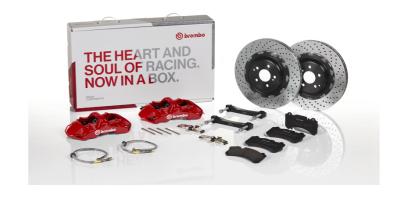

## UPGRADE GT KIT 1N1.9030A\_

## The 1N1.9030A\_ GT kit is synonymous with superior performance

Complete braking systems, comprising components derived from the world of motorsports and offering unrivalled levels of technology on the market. They feature aluminium radial-mounted fixed calipers, with opposing pistons. Depending on the type of system and the required performance level, the calipers can either be in two-parts, monoblock or even monoblock machined from solid billet metal. The uprated brake discs can be integral (one-piece) or composite, drilled or slotted.

## Available in 4 colours

1N1.9030A1

N1.9030A2

1N1.9030A3

1N1.9030A5