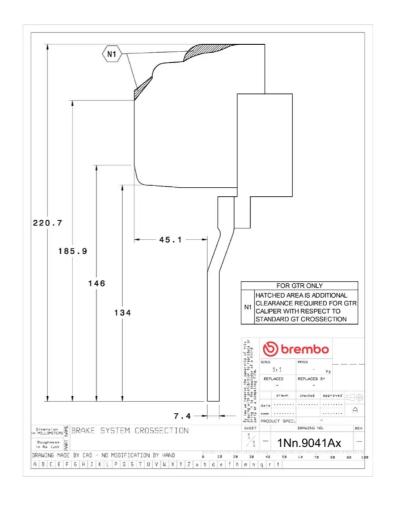

## **Technical specifications**

Axle Diameter Thickness (TH)

**Front** 380 mm 34 mm

Caliper pistons Disc type Caliper type

6 2 pieces Monoblock