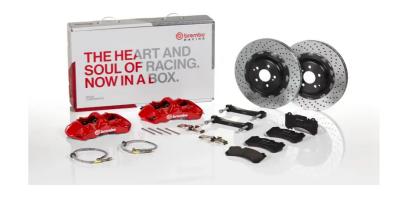

## UPGRADE GT KIT 1N1.9041A\_

## The 1N1.9041A\_ GT kit is synonymous with superior performance

Complete braking systems, comprising components derived from the world of motorsports and offering unrivalled levels of technology on the market. They feature aluminium radial-mounted fixed calipers, with opposing pistons. Depending on the type of system and the required performance level, the calipers can either be in two-parts, monoblock or even monoblock machined from solid billet metal. The uprated brake discs can be integral (one-piece) or composite, drilled or slotted.