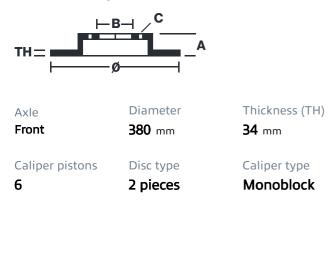

## () brembo

## UPGRADE GT KIT 1N2.9011A\_

The 1N2.9011A\_ GT kit is synonymous with superior performance

Complete braking systems, comprising components derived from the world of motorsports and offering unrivalled levels of technology on the market. They feature aluminium radial-mounted fixed calipers, with opposing pistons. Depending on the type of system and the required performance level, the calipers can either be in two-parts, monoblock or even monoblock machined from solid billet metal. The uprated brake discs can be integral (one-piece) or composite, drilled or slotted.

- Brembo quality
- Safety
- Performance
- Comfort
- Sports driving
- Sporty look

Available in 4 colours

1N2.9011A1

1N2.9011A2

1N2.9011A3

1N2.9011A5





## **Technical specifications**





**COMPATIBLE VEHICLES**