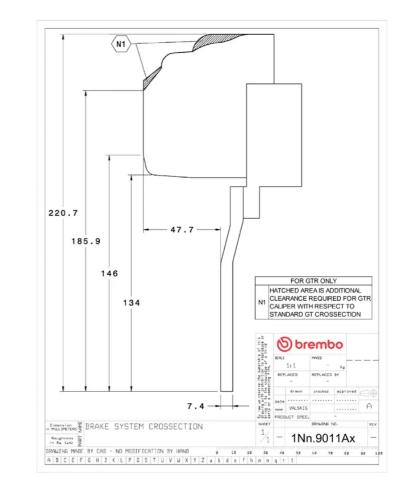

## () brembo

## UPGRADE GT KIT 1N2.9011A\_

The 1N2.9011A\_ GT kit is synonymous with superior performance

Complete braking systems, comprising components derived from the world of motorsports and offering unrivalled levels of technology on the market. They feature aluminium radial-mounted fixed calipers, with opposing pistons. Depending on the type of system and the required performance level, the calipers can either be in two-parts, monoblock or even monoblock machined from solid billet metal. The uprated brake discs can be integral (one-piece) or composite, drilled or slotted.

- Brembo quality
- Safety
- Performance
- Comfort
- Sports driving
- Sporty look

Available in 4 colours

1N2.9011A1

1N2.9011A2

1N2.9011A3

1N2.9011A5





## **Technical specifications**





**COMPATIBLE VEHICLES**