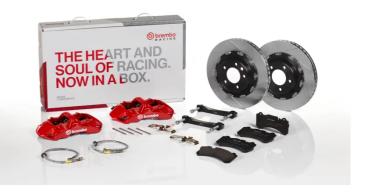

## UPGRADE GT KIT 1N2.9011A\_

The 1N2.9011A\_ GT kit is synonymous with superior performance

Complete braking systems, comprising components derived from the world of motorsports and offering unrivalled levels of technology on the market. They feature aluminium radial-mounted fixed calipers, with opposing pistons. Depending on the type of system and the required performance level, the calipers can either be in two-parts, monoblock or even monoblock machined from solid billet metal. The uprated brake discs can be integral (one-piece) or composite, drilled or slotted.

- Brembo quality
- Safety
- Performance
- Comfort
- Sports driving
- Sporty look

Available in 4 colours

1N2.9011A1

1N2.9011A2

1N2.9011A3

1N2.9011A5