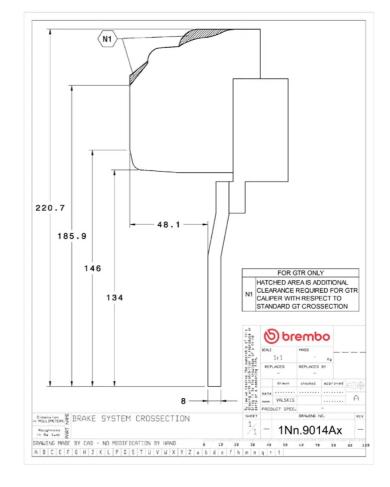

## **Technical specifications**

Axle Diameter Thickness (TH)

**Front** 380 mm 34 mm

Caliper pistons Disc type Caliper type

6 2 pieces Monoblock

**COMPATIBLE VEHICLES**