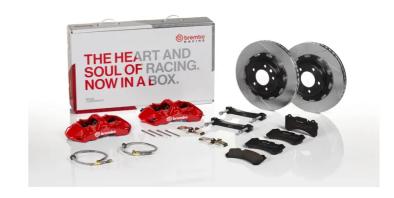

## UPGRADE GT KIT 1N2.9027A\_

## The 1N2.9027A\_ GT kit is synonymous with superior performance

Complete braking systems, comprising components derived from the world of motorsports and offering unrivalled levels of technology on the market. They feature aluminium radial-mounted fixed calipers, with opposing pistons. Depending on the type of system and the required performance level, the calipers can either be in two-parts, monoblock or even monoblock machined from solid billet metal. The uprated brake discs can be integral (one-piece) or composite, drilled or slotted.

- Brembo quality
- ✓ Safety
- Performance
- ✓ Comfort
- Sports driving
- ✓ Sporty look