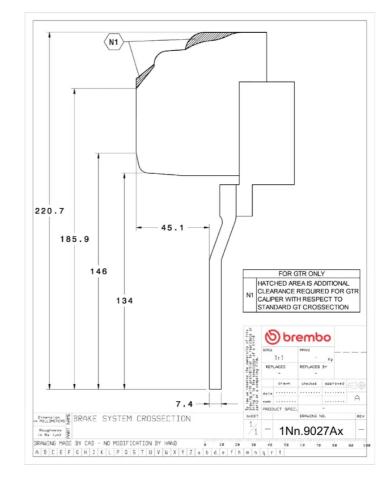

## **Technical specifications**

Axle Diameter Thickness (TH)

**Front** 380 mm 34 mm

Caliper pistons Disc type Caliper type

6 2 pieces Monoblock

**COMPATIBLE VEHICLES**