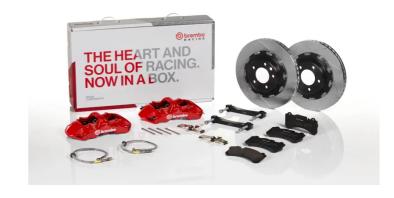

## UPGRADE GT KIT 1N2.9033A\_

## The 1N2.9033A\_ GT kit is synonymous with superior performance

Complete braking systems, comprising components derived from the world of motorsports and offering unrivalled levels of technology on the market. They feature aluminium radial-mounted fixed calipers, with opposing pistons. Depending on the type of system and the required performance level, the calipers can either be in two-parts, monoblock or even monoblock machined from solid billet metal. The uprated brake discs can be integral (one-piece) or composite, drilled or slotted.