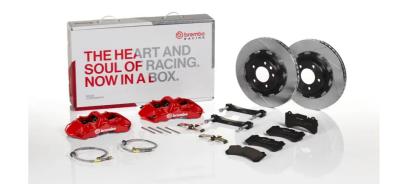

## UPGRADE GT KIT 1N2.9506A\_

## The 1N2.9506A\_ GT kit is synonymous with superior performance

Complete braking systems, comprising components derived from the world of motorsports and offering unrivalled levels of technology on the market. They feature aluminium radial-mounted fixed calipers, with opposing pistons. Depending on the type of system and the required performance level, the calipers can either be in two-parts, monoblock or even monoblock machined from solid billet metal. The uprated brake discs can be integral (one-piece) or composite, drilled or slotted.

## **Technical specifications**

Axle Diameter Thickness (TH)
Front 405 mm 34 mm

Caliper pistons Disc type Caliper type
6 2 pieces Monoblock

**COMPATIBLE VEHICLES**