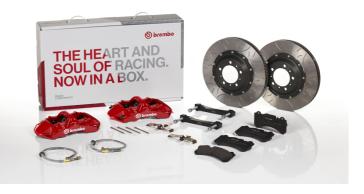

## UPGRADE GT KIT 1N3.9030A\_

The 1N3.9030A\_ GT kit is synonymous with superior performance

Complete braking systems, comprising components derived from the world of motorsports and offering unrivalled levels of technology on the market. They feature aluminium radial-mounted fixed calipers, with opposing pistons. Depending on the type of system and the required performance level, the calipers can either be in two-parts, monoblock or even monoblock machined from solid billet metal. The uprated brake discs can be integral (one-piece) or composite, drilled or slotted.

- Brembo quality
- Safety
- Performance
- Comfort
- Sports driving
- Sporty look

Available in 4 colours

1N3.9030A2

1N3.9030A3