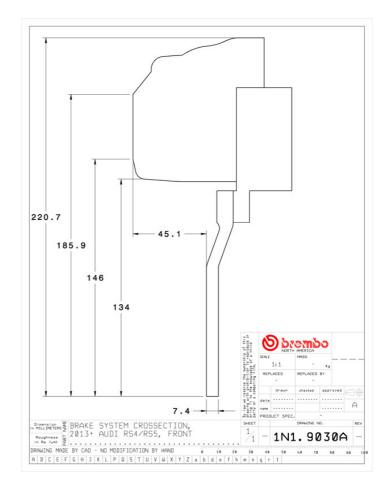

## () brembo

## UPGRADE GT KIT 1N3.9030A\_

The 1N3.9030A\_ GT kit is synonymous with superior performance

Complete braking systems, comprising components derived from the world of motorsports and offering unrivalled levels of technology on the market. They feature aluminium radial-mounted fixed calipers, with opposing pistons. Depending on the type of system and the required performance level, the calipers can either be in two-parts, monoblock or even monoblock machined from solid billet metal. The uprated brake discs can be integral (one-piece) or composite, drilled or slotted.

- Brembo quality
- Safety
- Performance
- Comfort
- Sports driving
- Sporty look

Available in 4 colours



1N3.9030A2

1N3.9030A3







## **Technical specifications**





**COMPATIBLE VEHICLES**