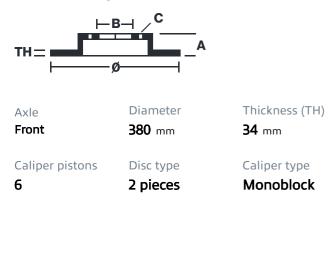

## () brembo

## UPGRADE GT KIT 1N3.9030A\_

The 1N3.9030A\_ GT kit is synonymous with superior performance

Complete braking systems, comprising components derived from the world of motorsports and offering unrivalled levels of technology on the market. They feature aluminium radial-mounted fixed calipers, with opposing pistons. Depending on the type of system and the required performance level, the calipers can either be in two-parts, monoblock or even monoblock machined from solid billet metal. The uprated brake discs can be integral (one-piece) or composite, drilled or slotted.

- Brembo quality
- Safety
- Performance
- Comfort
- Sports driving
- Sporty look

Available in 4 colours



1N3.9030A2

1N3.9030A3







## **Technical specifications**





**COMPATIBLE VEHICLES**